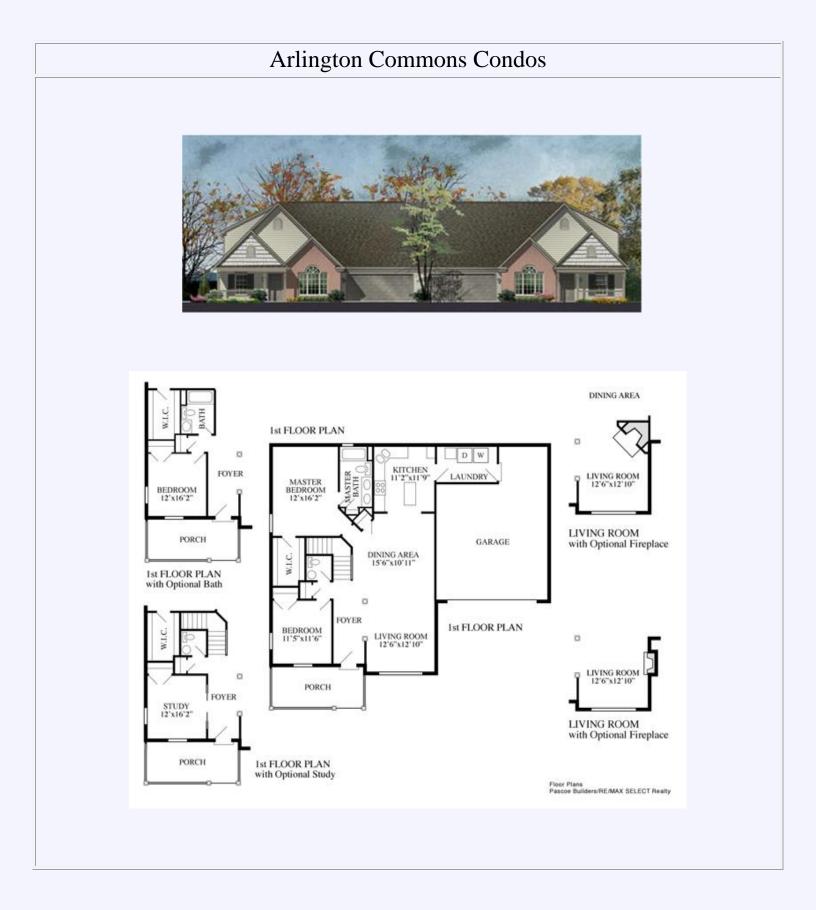

- Covered front porch
- Large entrance decorated with two columns
- Living room is enhanced with the large decorative circle top window (many models include gas direct vent fireplace with oak mantle)
  - Dining area, all open to kitchen
  - Full service kitchen includes an abundance of cabinets, pantry, electric smooth top range, microhood and dishwasher, island with over hang and storage

## 1 story condos

- Master suite with large walk-in close and master bathroom. Master bathroom features 5 foot showers, double bowl vanity and linen closet.
  - Spare Bedroom with closet
  - Full bathroom next to spare bedroom

## 2 story condos

- Master suite with large walk-in close and master bathroom. Master bathroom features 5 foot showers, double bowl vanity and linen closet.
  - Spare bedroom on 1st floor that can be made as an office with French doors or bedroom
    - Powder room on 1st floor
    - Spare bedroom on 2nd floor
    - Storage room on 2nd floor with optional closet
      - Optional large storage area above garage