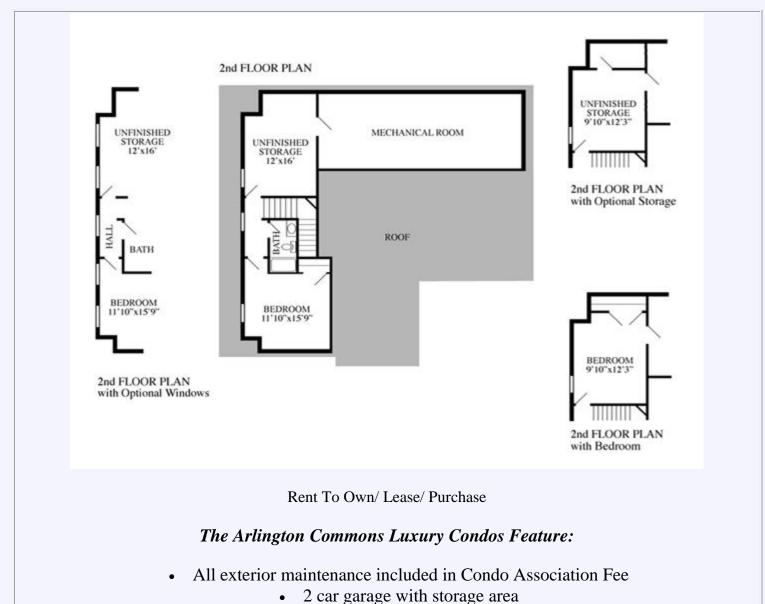

## 2 story condos

- Master suite with large walk-in close and master bathroom. Master bathroom features 5 foot showers, double bowl vanity and linen closet.
  - Spare bedroom on 1st floor that can be made as an office with French doors or bedroom
    - Powder room on 1st floor
    - Spare bedroom on 2nd floor
    - Storage room on 2nd floor with optional closet
      - Optional large storage area above garage